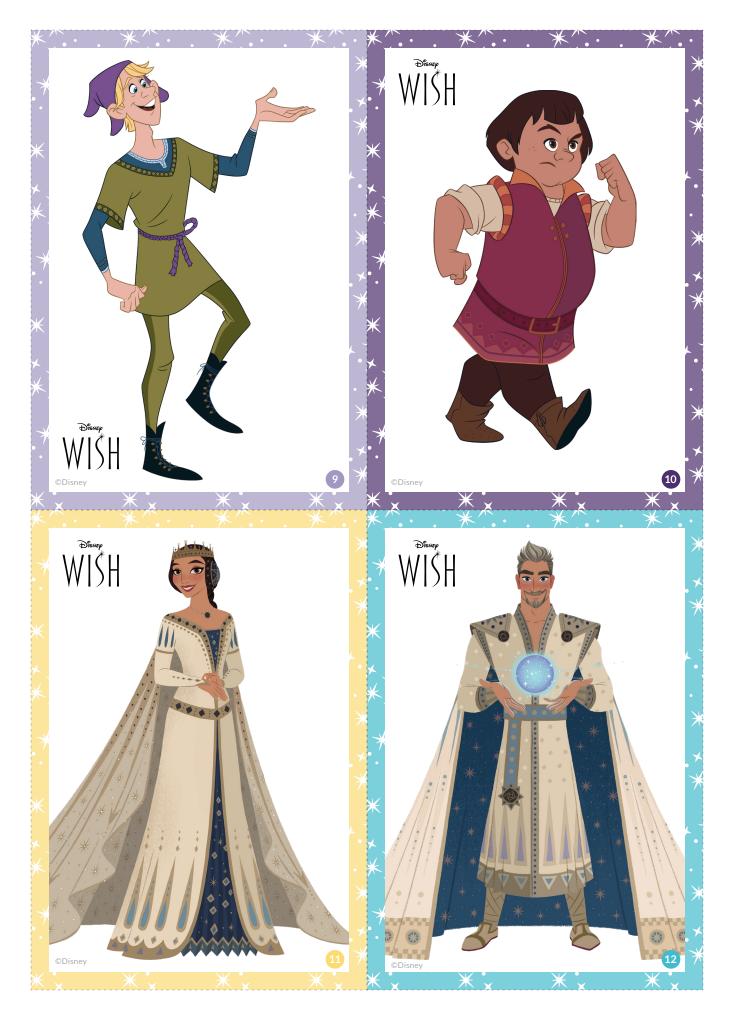

#### WISH Character Answer Key:

- 1. Asha 7. Safi
- 2. Star

5. Hal

- 3. Valentino
- 4. Dahlia 10. Gabo
  - 11. Queen Amaya

8. Bazeema

9. Dario

- 6. Simon
  - 12. King Magnifico