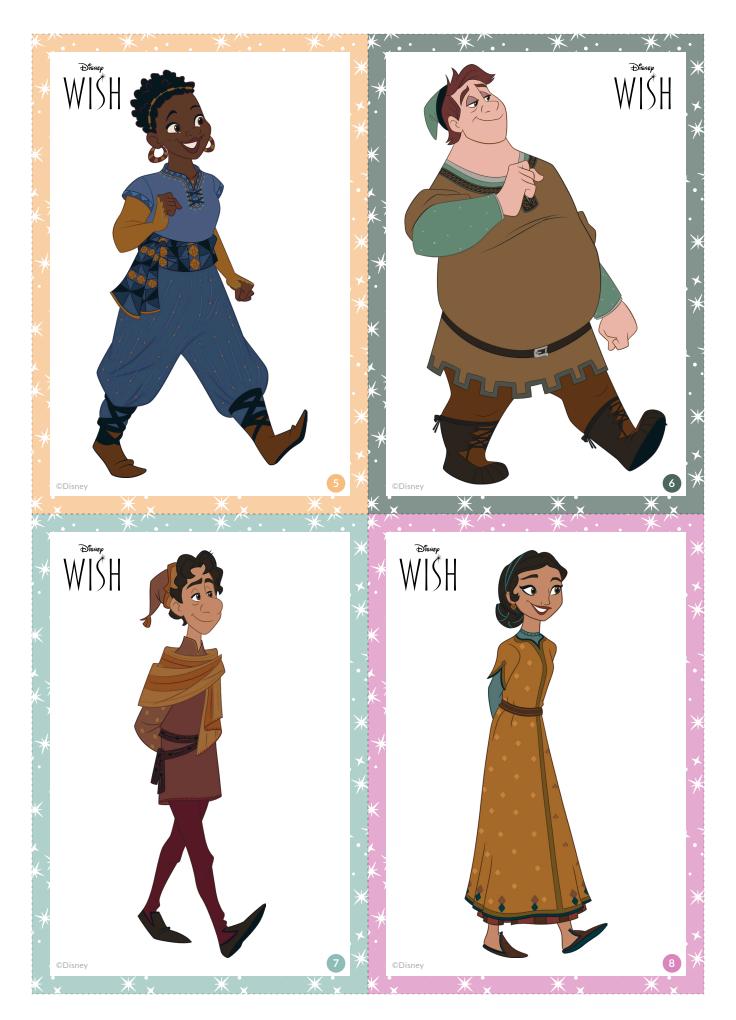

#### WISH Character Answer Key:

- 1. Asha 7. Safi
- 2. Star

5. Hal

- 3. Valentino
- 4. Dahlia 10. Gabo
  - 11. Queen Amaya

8. Bazeema

9. Dario

- 6. Simon
  - 12. King Magnifico