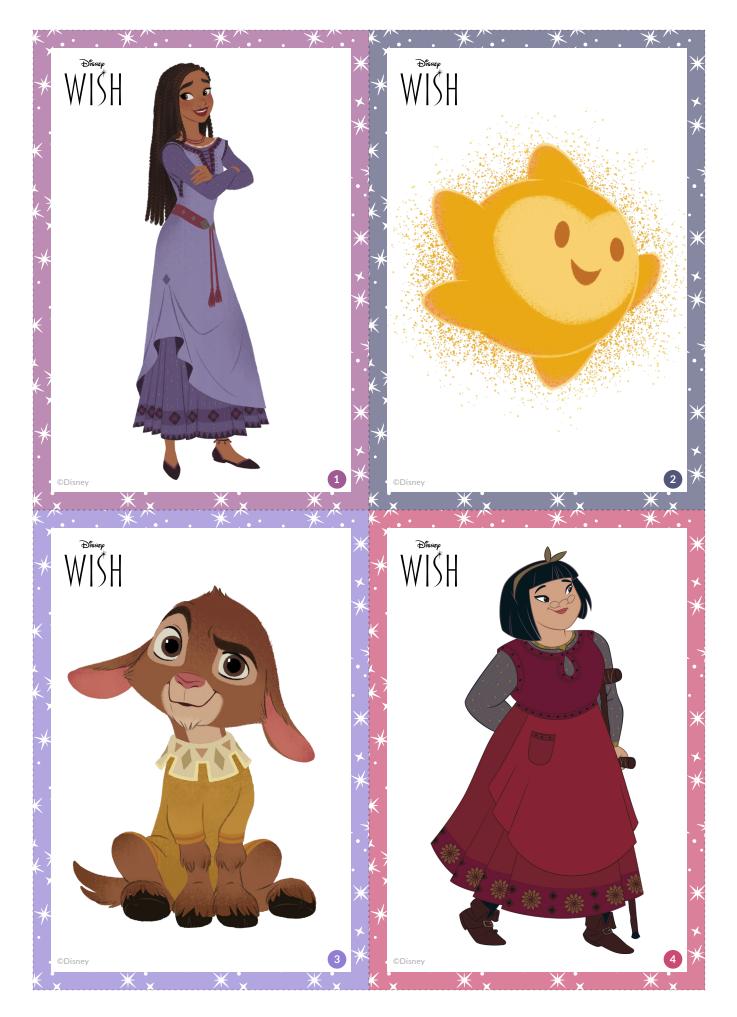

#### WISH Character Answer Key:

- 1. Asha 7. Safi
- 2. Star

5. Hal

- 3. Valentino
- 4. Dahlia 10. Gabo
  - 11. Queen Amaya

8. Bazeema

9. Dario

- 6. Simon
  - 12. King Magnifico